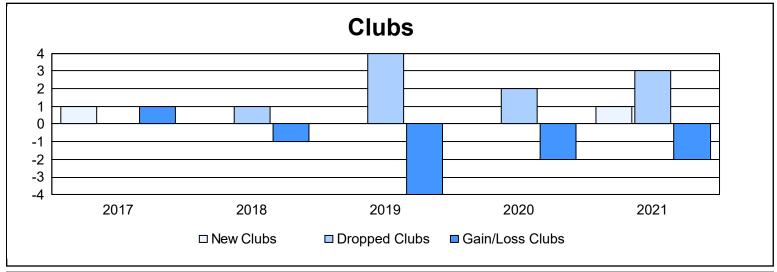

District 13 OH6 As of June 2021 Cumulative

| Year      | New<br>Clubs | Dropped<br>Clubs | Gain/<br>Loss<br>Clubs | New<br>Members | Charter<br>Members | Reinstate<br>Members | Transfer<br>Members | Total<br>Member<br>Added | Total<br>Members<br>Dropped | Gain/<br>Loss<br>Members |
|-----------|--------------|------------------|------------------------|----------------|--------------------|----------------------|---------------------|--------------------------|-----------------------------|--------------------------|
| 2016-2017 | 1            | 0                | 1                      | 175            | 22                 | 8                    | 9                   | 214                      | 187                         | 27                       |
| 2017-2018 | 0            | 1                | -1                     | 148            | 7                  | 7                    | 19                  | 181                      | 296                         | -115                     |
| 2018-2019 | 0            | 4                | -4                     | 128            | 0                  | 13                   | 11                  | 152                      | 195                         | -43                      |
| 2019-2020 | 0            | 2                | -2                     | 88             | 0                  | 7                    | 5                   | 100                      | 176                         | -76                      |
| 2020-2021 | 1            | 3                | -2                     | 115            | 29                 | 4                    | 6                   | 154                      | 197                         | -43                      |
| Average   | 0            | 2                | -2                     | 131            | 12                 | 8                    | 10                  | 160                      | 210                         | -50                      |