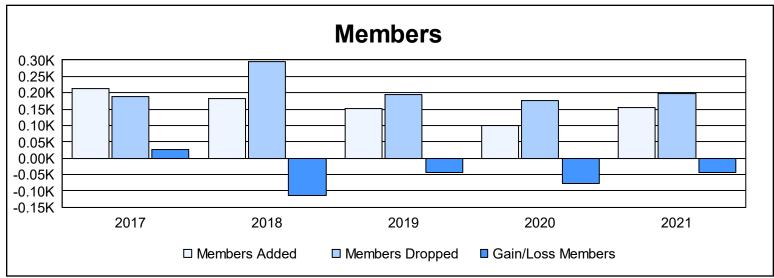

District 13 OH6 As of June 2021 Cumulative

| Year      | New<br>Clubs | Dropped<br>Clubs | Gain/<br>Loss<br>Clubs | New<br>Members | Charter<br>Members | Reinstate<br>Members | Transfer<br>Members | Total<br>Member<br>Added | Total<br>Members<br>Dropped | Gain/<br>Loss<br>Members |
|-----------|--------------|------------------|------------------------|----------------|--------------------|----------------------|---------------------|--------------------------|-----------------------------|--------------------------|
| 2016-2017 | 1            | 0                | 1                      | 175            | 22                 | 8                    | 9                   | 214                      | 187                         | 27                       |
| 2017-2018 | 0            | 1                | -1                     | 148            | 7                  | 7                    | 19                  | 181                      | 296                         | -115                     |
| 2018-2019 | 0            | 4                | -4                     | 128            | 0                  | 13                   | 11                  | 152                      | 195                         | -43                      |
| 2019-2020 | 0            | 2                | -2                     | 88             | 0                  | 7                    | 5                   | 100                      | 176                         | -76                      |
| 2020-2021 | 1            | 3                | -2                     | 115            | 29                 | 4                    | 6                   | 154                      | 197                         | -43                      |
| Average   | 0            | 2                | -2                     | 131            | 12                 | 8                    | 10                  | 160                      | 210                         | -50                      |